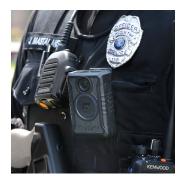

## THE BODY-WORN CAMERA BUILT TO TELL THE COMPLETE STORY.

Multiple mounting options available to fit your needs.

ROTATING
GARMENT MOUNT

MOUNT
Mount Using Klickfast
System

SCREW-ON

HEAVY-DUTY MAGNET MOUNT

**MOUNT**Mount Using Klickfast
System