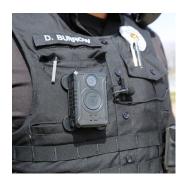

**EPAULETTE** 

MOLLE MOUNT Mount Using Klickfast System

**MOUNT**Mount Using Klickfast
System

**SCREW-TO-FIT** 

Specifications and design subject to change without notice. Copyright © 2022 Bodycam\* All Rights Reserved. Bodycam\* is a brand of PRO-VISION\* Solutions, LLC. Pro-Vision aggressively protects all products and copyrighted materials with patents and trademarks.